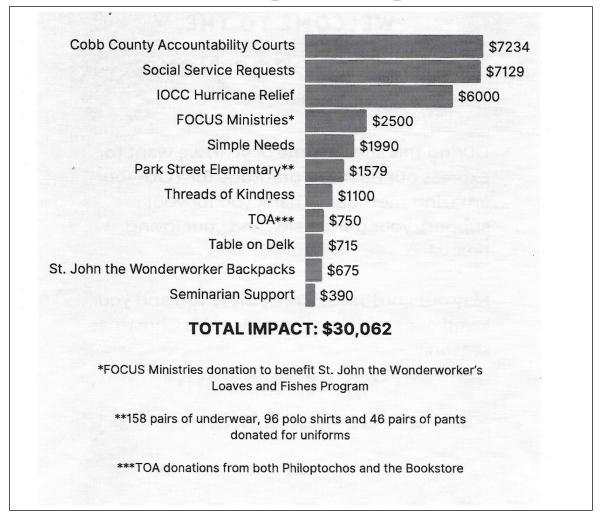

## Why Join Philoptochos

Philoptochos is a society of dedicated women united in love and service to help the less fortunate. Philoptochos is a way to show you care and to share your love through ministry to others. Join Philoptochos to:

- Be part of philanthropic endeavors
- Change someone's life
- Develop friendships
- Express yourself
- Get involved in community
- Help those in need
- Learn from others
- Make an impact
- Use skills to help others

Receive the rewards that Christian Fellowship and Love offer! Whether you become an active or supportive member, Philoptochos will provide you with opportunities you choose to participate in and during times convenient to your busy schedule.



## **2024 Philoptochos Impact**